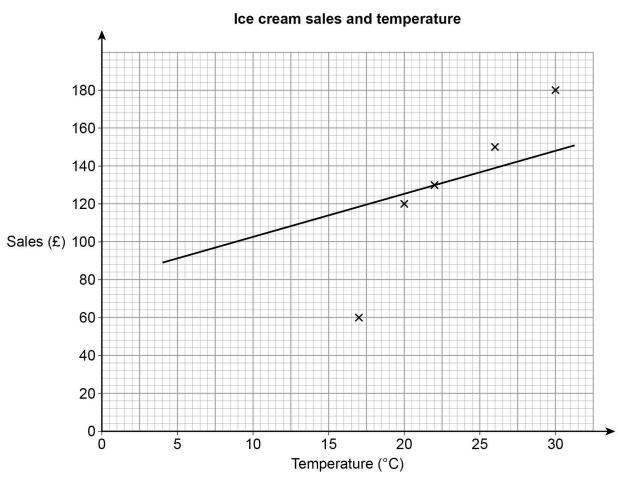

12 Lee sells ice creams.

The table shows the midday temperature and his sales for five days.

|                  | Day 1 | Day 2 | Day 3 | Day 4 | Day 5 |
|------------------|-------|-------|-------|-------|-------|
| Temperature (°C) | 30    | 26    | 17    | 22    | 20    |
| Sales (£)        | 180   | 150   | 80    | 130   | 120   |

12 (a) He draws this scatter graph and line of best fit.

| Write     | down    | two | mistakes  | he  | has | made  |
|-----------|---------|-----|-----------|-----|-----|-------|
| V V I ILC | UC VVII |     | HIIOLANCO | 110 | HUU | mauc. |

| [2 | m | aı | rk | S |
|----|---|----|----|---|
|    |   |    |    |   |

Mistake 1

Mistake 2

| His calculation is 30             |                    |                            |         |
|-----------------------------------|--------------------|----------------------------|---------|
| Is his method correct Tick a box. | t?                 |                            |         |
|                                   | es No              |                            | [1 mai  |
| Give a reason to sup              | oport your answer. |                            |         |
|                                   |                    |                            |         |
| The table shows Le                | e's costs.         |                            |         |
|                                   |                    | T 1                        |         |
|                                   | Ingradianta        | 150/ of color              |         |
|                                   | Ingredients        | 15% of sales               |         |
|                                   | Ingredients        | 15% of sales<br>£7 per day |         |
| Work out his total pr             |                    |                            | [5 mark |
| Work out his total pr             | Fuel               |                            | [5 mark |
| Work out his total pr             | Fuel               |                            | [5 mark |
| Work out his total pr             | Fuel               |                            | [5 mark |
| Work out his total pr             | Fuel               |                            | [5 mark |
| Work out his total pr             | Fuel               |                            | [5 mark |
| Work out his total pr             | Fuel               |                            | [5 mark |